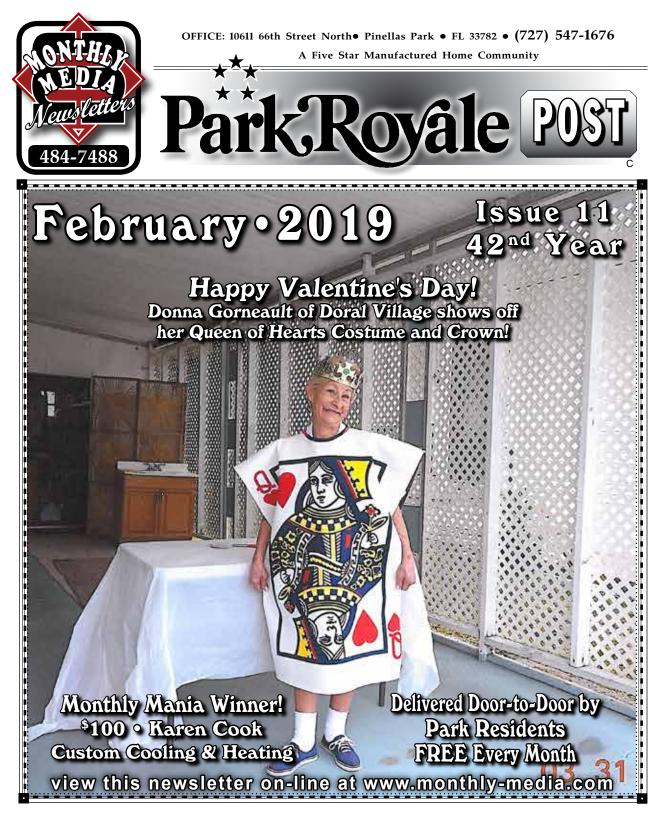

#### **Happy February!!!**

1. The birthstone of February is Amethyst.

Zodiac signs for February are Aquarius (Jan 20-Feb. 18) and Pisces (Feb.19-March 20)
The February birth flowers are the violet and the primrose.